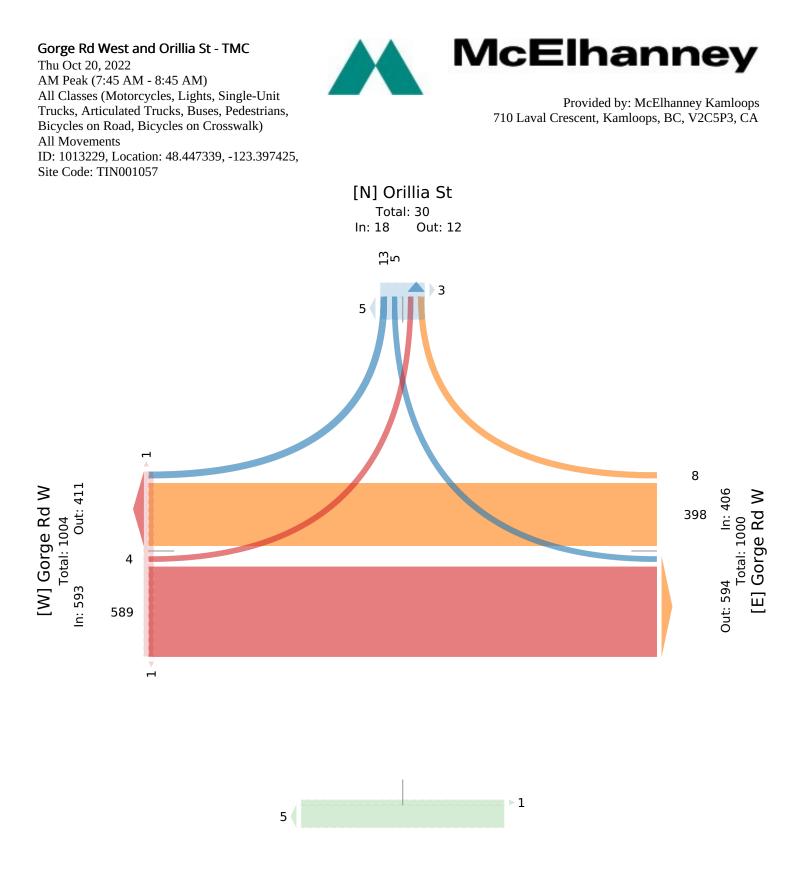

## Gorge Rd West and Orillia St - TMC

Thu Oct 20, 2022 AM Peak (7:45 AM - 8:45 AM) All Classes (Motorcycles, Lights, Single-Unit Trucks, Articulated Trucks, Buses, Pedestrians, Bicycles on Road, Bicycles on Crosswalk) All Movements ID: 1013229, Location: 48.447339, -123.397425, Site Code: TIN001057

McElhanney

Provided by: McElhanney Kamloops 710 Laval Crescent, Kamloops, BC, V2C5P3, CA

| Leg                     | Orillia S | St    |    |       |      | Gorge I | Rd W  |    |       |      | No access, sidewa | lk only | Gorge R  | d W   |    |       |       |       |
|-------------------------|-----------|-------|----|-------|------|---------|-------|----|-------|------|-------------------|---------|----------|-------|----|-------|-------|-------|
| Direction               | Southbo   | und   |    |       |      | Westbo  | und   |    |       |      | Northbound        |         | Eastbour | nd    |    |       |       |       |
| Time                    | R         | L     | U  | Арр   | Ped* | R       | Т     | U  | Арр   | Ped* | Арр               | Ped*    | Т        | L     | U  | Арр   | Ped*  | Int   |
| 2022-10-20 7:45AM       | 4         | 0     | 0  | 4     | 1    | 1       | 100   | 0  | 101   | 0    | 0                 | 1       | 152      | 1     | 0  | 153   | 0     | 258   |
| 8:00AM                  | 4         | 3     | 0  | 7     | 3    | 3       | 93    | 0  | 96    | 0    | 0                 | 2       | 143      | 1     | 0  | 144   | 1     | 247   |
| 8:15AM                  | 1         | 1     | 0  | 2     | 3    | 0       | 98    | 0  | 98    | 0    | 0                 | 3       | 150      | 1     | 0  | 151   | 1     | 251   |
| 8:30AM                  | 4         | 1     | 0  | 5     | 1    | 4       | 107   | 0  | 111   | 0    | 0                 | 0       | 144      | 1     | 0  | 145   | 0     | 261   |
| Total                   | 13        | 5     | 0  | 18    | 8    | 8       | 398   | 0  | 406   | 0    | 0                 | 6       | 589      | 4     | 0  | 593   | 2     | 1017  |
| % Approach              | 72.2%     | 27.8% | 0% | -     | -    | 2.0%    | 98.0% | 0% | -     | -    | -                 | -       | 99.3%    | 0.7%  | 0% | -     | -     | -     |
| % Total                 | 1.3%      | 0.5%  | 0% | 1.8%  | -    | 0.8%    | 39.1% | 0% | 39.9% | -    | 0%                | -       | 57.9%    | 0.4%  | 0% | 58.3% | -     | -     |
| PHF                     | 0.813     | 0.417 | -  | 0.643 | -    | 0.500   | 0.925 | -  | 0.910 | -    | -                 | -       | 0.964    | 1.000 | -  | 0.964 | -     | 0.977 |
| Motorcycles             | 0         | 0     | 0  | 0     | -    | 0       | 5     | 0  | 5     | -    | 0                 | -       | 7        | 0     | 0  | 7     | -     | 12    |
| % Motorcycles           | 0%        | 0%    | 0% | 0%    | -    | 0%      | 1.3%  | 0% | 1.2%  | -    | -                 | -       | 1.2%     | 0%    | 0% | 1.2%  | -     | 1.2%  |
| Lights                  | 13        | 5     | 0  | 18    | -    | 8       | 370   | 0  | 378   | -    | 0                 | -       | 544      | 4     | 0  | 548   | -     | 944   |
| % Lights                | 100%      | 100%  | 0% | 100%  | -    | 100%    | 93.0% | 0% | 93.1% | -    | -                 | -       | 92.4%    | 100%  | 0% | 92.4% | -     | 92.8% |
| Single-Unit Trucks      | 0         | 0     | 0  | 0     | -    | 0       | 9     | 0  | 9     | -    | 0                 | -       | 15       | 0     | 0  | 15    | -     | 24    |
| % Single-Unit Trucks    | 0%        | 0%    | 0% | 0%    | -    | 0%      | 2.3%  | 0% | 2.2%  | -    | -                 | -       | 2.5%     | 0%    | 0% | 2.5%  | -     | 2.4%  |
| Articulated Trucks      | 0         | 0     | 0  | 0     | -    | 0       | 0     | 0  | 0     | -    | 0                 | -       | 0        | 0     | 0  | 0     | -     | 0     |
| % Articulated Trucks    | 0%        | 0%    | 0% | 0%    | -    | 0%      | 0%    | 0% | 0%    | -    | -                 | -       | 0%       | 0%    | 0% | 0%    | -     | 0%    |
| Buses                   | 0         | 0     | 0  | 0     | -    | 0       | 12    | 0  | 12    | -    | 0                 | -       | 16       | 0     | 0  | 16    | -     | 28    |
| % Buses                 | 0%        | 0%    | 0% | 0%    | -    | 0%      | 3.0%  | 0% | 3.0%  | -    | -                 | -       | 2.7%     | 0%    | 0% | 2.7%  | -     | 2.8%  |
| Bicycles on Road        | 0         | 0     | 0  | 0     | -    | 0       | 2     | 0  | 2     | -    | 0                 | -       | 7        | 0     | 0  | 7     | -     | 9     |
| % Bicycles on Road      | 0%        | 0%    | 0% | 0%    | -    | 0%      | 0.5%  | 0% | 0.5%  | -    | -                 | -       | 1.2%     | 0%    | 0% | 1.2%  | -     | 0.9%  |
| Pedestrians             | -         | -     | -  | -     | 8    | -       | -     | -  | -     | 0    | -                 | 6       | -        | -     | -  | -     | 1     |       |
| % Pedestrians           | -         | -     | -  | -     | 100% | -       | -     | -  | -     | -    | -                 | 100%    | -        | -     | -  | -     | 50.0% | -     |
| Bicycles on Crosswalk   | -         | -     | -  | -     | 0    | -       | -     | -  | -     | 0    | -                 | 0       | -        | -     | -  | -     | 1     |       |
| % Bicycles on Crosswalk | -         | -     | -  | -     | 0%   | -       | -     | -  | -     | -    | -                 | 0%      | -        | -     | -  | -     | 50.0% | -     |

\*Pedestrians and Bicycles on Crosswalk. L: Left, R: Right, T: Thru, U: U-Turn

[S] No access, sidewalk only