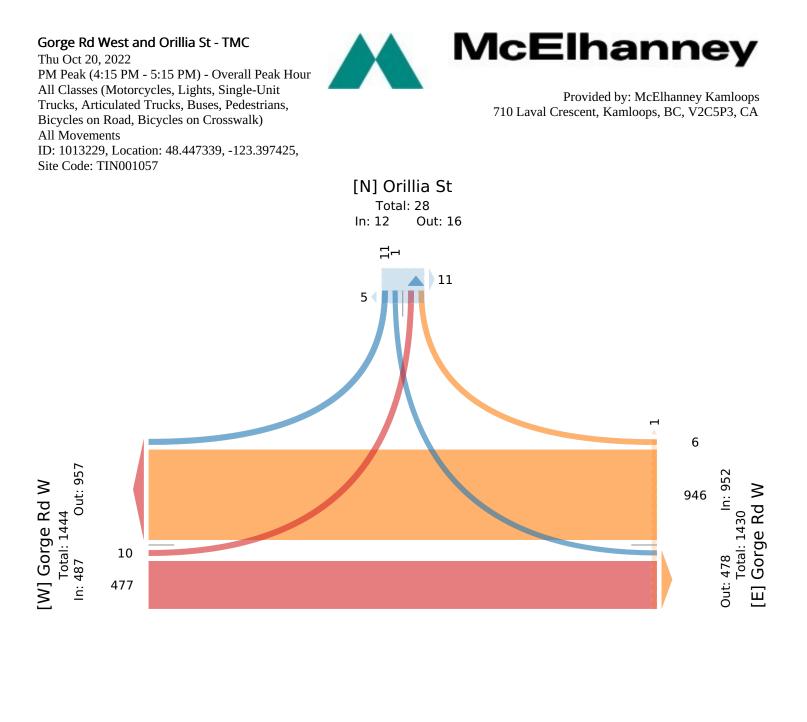

## Gorge Rd West and Orillia St - TMC

Thu Oct 20, 2022 PM Peak (4:15 PM - 5:15 PM) - Overall Peak Hour All Classes (Motorcycles, Lights, Single-Unit Trucks, Articulated Trucks, Buses, Pedestrians, Bicycles on Road, Bicycles on Crosswalk) All Movements ID: 1013229, Location: 48.447339, -123.397425, Site Code: TIN001057

McElhanney

Provided by: McElhanney Kamloops 710 Laval Crescent, Kamloops, BC, V2C5P3, CA

| Leg                     | Orillia S |       |    |       |      | Gorge l |       |    |       |      | No access, sidew | 5    | Gorge R |       |    |       |      |       |
|-------------------------|-----------|-------|----|-------|------|---------|-------|----|-------|------|------------------|------|---------|-------|----|-------|------|-------|
| Direction               | Southbo   | und   |    |       |      | Westbo  | und   |    |       |      | Northbound       |      | Eastbou | nd    |    |       |      |       |
| Time                    | R         | L     | U  | Арр   | Ped* | R       | Т     | U  | Арр   | Ped* | Арр              | Ped* | Т       | L     | U  | Арр   | Ped* | Int   |
| 2022-10-20 4:15PM       | 4         | 0     | 0  | 4     | 3    | 1       | 224   | 0  | 225   | 0    | 0                | 1    | 115     | 4     | 0  | 119   | 0    | 348   |
| 4:30PM                  | 3         | 1     | 0  | 4     | 4    | 1       | 225   | 0  | 226   | 1    | 0                | 3    | 122     | 1     | 0  | 123   | 0    | 353   |
| 4:45PM                  | 2         | 0     | 0  | 2     | 7    | 2       | 229   | 0  | 231   | 0    | 0                | 2    | 121     | 2     | 0  | 123   | 0    | 356   |
| 5:00PM                  | 2         | 0     | 0  | 2     | 2    | 2       | 268   | 0  | 270   | 0    | 0                | 1    | 119     | 3     | 0  | 122   | 0    | 394   |
| Total                   | 11        | 1     | 0  | 12    | 16   | 6       | 946   | 0  | 952   | 1    | 0                | 7    | 477     | 10    | 0  | 487   | 0    | 1451  |
| % Approach              | 91.7%     | 8.3%  | 0% | -     | -    | 0.6%    | 99.4% | 0% | -     | -    | -                | -    | 97.9%   | 2.1%  | 0% | -     | -    | -     |
| % Total                 | 0.8%      | 0.1%  | 0% | 0.8%  | -    | 0.4%    | 65.2% | 0% | 65.6% | -    | 0%               | -    | 32.9%   | 0.7%  | 0% | 33.6% | -    | -     |
| PHF                     | 0.688     | 0.250 | -  | 0.750 | -    | 0.750   | 0.884 | -  | 0.883 | -    | -                | -    | 0.988   | 0.625 | -  | 0.992 | -    | 0.920 |
| Motorcycles             | 1         | 0     | 0  | 1     | -    | 0       | 16    | 0  | 16    | -    | 0                | -    | 4       | 0     | 0  | 4     | -    | 21    |
| % Motorcycles           | 9.1%      | 0%    | 0% | 8.3%  | -    | 0%      | 1.7%  | 0% | 1.7%  | -    | -                | -    | 0.8%    | 0%    | 0% | 0.8%  | -    | 1.4%  |
| Lights                  | 8         | 1     | 0  | 9     | -    | 6       | 913   | 0  | 919   | -    | 0                | -    | 456     | 10    | 0  | 466   | -    | 1394  |
| % Lights                | 72.7%     | 100%  | 0% | 75.0% | -    | 100%    | 96.5% | 0% | 96.5% | -    | -                | -    | 95.6%   | 100%  | 0% | 95.7% | -    | 96.1% |
| Single-Unit Trucks      | 2         | 0     | 0  | 2     | -    | 0       | 3     | 0  | 3     | -    | 0                | -    | 13      | 0     | 0  | 13    | -    | 18    |
| % Single-Unit Trucks    | 18.2%     | 0%    | 0% | 16.7% | -    | 0%      | 0.3%  | 0% | 0.3%  | -    | -                | -    | 2.7%    | 0%    | 0% | 2.7%  | -    | 1.2%  |
| Articulated Trucks      | 0         | 0     | 0  | 0     | -    | 0       | 0     | 0  | 0     | -    | 0                | -    | 0       | 0     | 0  | 0     | -    | 0     |
| % Articulated Trucks    | 0%        | 0%    | 0% | 0%    | -    | 0%      | 0%    | 0% | 0%    | -    | -                | -    | 0%      | 0%    | 0% | 0%    | -    | 0%    |
| Buses                   | 0         | 0     | 0  | 0     | -    | 0       | 9     | 0  | 9     | -    | 0                | -    | 1       | 0     | 0  | 1     | -    | 10    |
| % Buses                 | 0%        | 0%    | 0% | 0%    | -    | 0%      | 1.0%  | 0% | 0.9%  | -    | -                | -    | 0.2%    | 0%    | 0% | 0.2%  | -    | 0.7%  |
| Bicycles on Road        | 0         | 0     | 0  | 0     | -    | 0       | 5     | 0  | 5     | -    | 0                | -    | 3       | 0     | 0  | 3     | -    | 8     |
| % Bicycles on Road      | 0%        | 0%    | 0% | 0%    | -    | 0%      | 0.5%  | 0% | 0.5%  | -    | -                | -    | 0.6%    | 0%    | 0% | 0.6%  | -    | 0.6%  |
| Pedestrians             | -         | -     | -  | -     | 16   | -       | -     | -  | -     | 1    | -                | 7    | -       | -     | -  | -     | 0    |       |
| % Pedestrians           | -         | -     | -  | -     | 100% | -       | -     | -  | -     | 100% | -                | 100% | -       | -     | -  | -     | -    | -     |
| Bicycles on Crosswalk   | -         | -     | -  | -     | 0    | -       | -     | -  | -     | 0    | -                | 0    | -       | -     | -  | -     | 0    |       |
| % Bicycles on Crosswalk | -         | -     | -  | -     | 0%   | -       | -     | -  | -     | 0%   | -                | 0%   | -       | -     | -  | -     | -    | -     |

\*Pedestrians and Bicycles on Crosswalk. L: Left, R: Right, T: Thru, U: U-Turn

[S] No access, sidewalk only