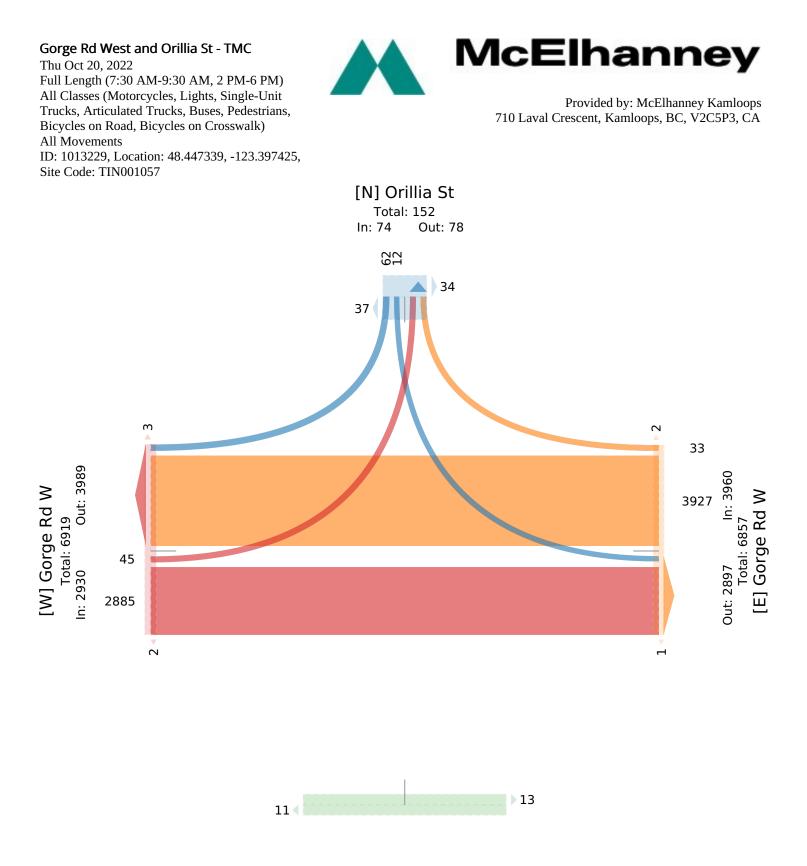

## Gorge Rd West and Orillia St - TMC

Thu Oct 20, 2022 Full Length (7:30 AM-9:30 AM, 2 PM-6 PM) All Classes (Motorcycles, Lights, Single-Unit Trucks, Articulated Trucks, Buses, Pedestrians, Bicycles on Road, Bicycles on Crosswalk) All Movements ID: 1013229, Location: 48.447339, -123.397425, Site Code: TIN001057

## McElhanney

Provided by: McElhanney Kamloops 710 Laval Crescent, Kamloops, BC, V2C5P3, CA

| Leg                     | Orillia S | St       |      |      | Gorge R | ld W  |    |      |      | No access, sidewall | k only | Gorge R  | d W      |      |       |       |
|-------------------------|-----------|----------|------|------|---------|-------|----|------|------|---------------------|--------|----------|----------|------|-------|-------|
| Direction               | Southbo   | und      |      |      | Westbou | und   |    |      |      | Northbound          |        | Eastboui | nd       |      |       |       |
| Time                    | R         | L U      | Арр  | Ped* | R       | Т     | U  | Арр  | Ped* | Арр                 | Ped*   | Т        | L U      | Арр  | Ped*  | Int   |
| 2022-10-20 7:30AM       | í 2       | 1 0      | 3    | 1    | 0       | 100   | 0  | 100  | 0    | 0                   | 0      | 124      | 2 0      | 126  | 0     | 229   |
| 7:45AM                  | 1 4       | 0 0      | 4    | 1    | 1       | 100   | 0  | 101  | 0    | 0                   | 1      | 152      | 1 0      | 153  | 0     | 258   |
| Hourly Tota             | l 6       | 1 0      | 7    | 2    | 1       | 200   | 0  | 201  | 0    | 0                   | 1      | 276      | 3 0      | 279  | 0     | 487   |
| 8:00AM                  | _         | 3 0      | 7    | 3    |         | 93    | 0  | 96   | 0    |                     | 2      | 143      | 1 0      | 144  | 1     | 247   |
| 8:15AM                  | í 1       | 1 0      | 2    | 3    | 0       | 98    | 0  | 98   | 0    | -                   | 3      | 150      | 1 0      | 151  | 1     | 251   |
| 8:30AM                  | -         | 1 0      | 5    | 1    | 4       | 107   | 0  | 111  | 0    |                     | 0      | 144      | 1 0      | 145  | 0     | 261   |
| 8:45AM                  | í 2       | 1 0      | 3    | 1    | 3       | 99    | 0  | 102  | 0    |                     | 0      | 137      | 2 0      | 139  | 1     | 244   |
| Hourly Total            |           | 6 0      | 17   | 8    |         | 397   | 0  | 407  | 0    | -                   | 5      | 574      | 5 0      | 579  | 3     | 1003  |
| 9:00AM                  | _         | 0 0      | 2    | 3    |         | 96    | 0  | 98   | 0    | -                   | 2      | 95       | 2 0      | 97   | 0     | 197   |
| 9:15AM                  |           | 0 0      | 2    | 1    | 0       | 104   | 0  | 104  | 0    | -                   | 0      | 101      | 2 0      | 103  | 0     | 209   |
| 9:30AM                  | 1 0       | 0 0      | 0    | 0    |         | 0     | 0  | 0    |      |                     | 0      | 0        | 0 0      | 0    | 0     | 0     |
| Hourly Tota             |           | 0 0      | 4    | 4    |         | 200   | 0  | 202  | 0    | -                   | 2      | 196      | 4 0      | 200  | 0     | 406   |
| 2:00PM                  |           | 0 0      | 0    | 3    | 1       | 143   | 0  | 144  | 0    | -                   | 0      | 114      | 4 0      | 118  | 0     | 262   |
| 2:15PM                  | í 3       | 1 0      | 4    | 1    | 1       | 154   | 0  | 155  | 0    | -                   | 0      | 106      | 1 0      | 107  | 0     | 266   |
| 2:30PM                  | -         | 1 0      | 2    | 2    | 3       | 167   | 0  | 170  | 0    |                     | 0      | 120      | 2 0      | 122  | 1     | 294   |
| 2:45PM                  |           | 0 0      | 1    | 4    | 1       | 138   | 0  | 139  | 0    |                     | 1      | 132      | 2 0      | 134  | 0     | 274   |
| Hourly Tota             |           | 2 0      | 7    | 10   | 6       | 602   | 0  | 608  | 0    | -                   | 1      | 472      | 9 0      | 481  | 1     | 1096  |
| 3:00PM                  | ί 5       | 0 0      | 5    | 6    | 1       | 177   | 0  | 178  | 0    | -                   | 0      | 111      | 2 0      | 113  | 0     | 296   |
| 3:15PM                  | ٤ 4       | 0 0      | 4    | 3    | 3       | 192   | 0  | 195  | 0    |                     | 0      | 114      | 3 0      | 117  | 0     | 316   |
| 3:30PM                  | í 3       | 0 0      | 3    | 3    | 0       | 223   | 0  | 223  | 0    | -                   | 2      | 138      | 1 0      | 139  | 1     | 365   |
| 3:45PM                  | í 2       | 2 0      | 4    | 2    | 1       | 171   | 0  | 172  | 0    | 0                   | 1      | 119      | 1 0      | 120  | 0     | 296   |
| Hourly Tota             | l 14      | 2 0      | 16   | 14   | 5       | 763   | 0  | 768  | 0    | 0                   | 3      | 482      | 7 0      | 489  | 1     | 1273  |
| 4:00PM                  | í 2       | 0 0      | 2    | 10   | 2       | 228   | 0  | 230  | 2    | 0                   | 0      | 101      | 2 0      | 103  | 0     | 335   |
| 4:15PM                  | í 4       | 0 0      | 4    | 3    | 1       | 224   | 0  | 225  | 0    | 0                   | 1      | 115      | 4 0      | 119  | 0     | 348   |
| 4:30PM                  | í 3       | 1 0      | 4    | 4    | 1       | 225   | 0  | 226  | 1    | 0                   | 3      | 122      | 1 0      | 123  | 0     | 353   |
| 4:45PM                  | í 2       | 0 0      | 2    | 7    | 2       | 229   | 0  | 231  | 0    | 0                   | 2      | 121      | 2 0      | 123  | 0     | 356   |
| Hourly Tota             | l 11      | 1 0      | 12   | 24   | 6       | 906   | 0  | 912  | 3    | 0                   | 6      | 459      | 9 0      | 468  | 0     | 1392  |
| 5:00PM                  | í 2       | 0 0      | 2    | 2    | 2       | 268   | 0  | 270  | 0    | 0                   | 1      | 119      | 3 0      | 122  | 0     | 394   |
| 5:15PM                  | í 3       | 0 0      | 3    | 1    | 0       | 209   | 0  | 209  | 0    | 0                   | 2      | 97       | 4 0      | 101  | 0     | 313   |
| 5:30PM                  | í 4       | 0 0      | 4    | 2    | 1       | 206   | 0  | 207  | 0    | 0                   | 3      | 106      | 0 0      | 106  | 0     | 317   |
| 5:45PM                  | í 2       | 0 0      | 2    | 4    | 0       | 176   | 0  | 176  | 0    |                     | 0      | 104      | 1 0      | 105  | 0     | 283   |
| Hourly Tota             | l 11      | 0 0      | 11   | 9    | 3       | 859   | 0  | 862  | 0    | 0                   | 6      | 426      | 8 0      | 434  | 0     | 1307  |
| Tota                    | -         | 12 0     | 74   | 71   |         | 3927  | 0  | 3960 | 3    | 0                   | 24     | 2885     | 45 0     | 2930 | 5     | 6964  |
| % Approach              | -         | 16.2% 0% | -    | -    | 0.8%    | 99.2% | 0% | -    | -    | -                   | -      | 98.5%    | 1.5% 0%  | -    | -     | -     |
| % Total                 |           | 0.2% 0%  | 1.1% | -    |         | 56.4% |    |      | -    | 0%                  | -      | 41.4%    | 0.6% 0%  |      | -     | -     |
| Motorcycles             | -         | 0 0      | 1    | -    | 0       | 46    |    | 46   | -    | 0                   | -      | 29       | 0 0      | 29   | -     | 76    |
| % Motorcycles           | -         | 0% 0%    |      | -    | 0%      | 1.2%  |    | 1.2% | -    | -                   | -      | 1.0%     | 0% 0%    | 1.0% | -     | 1.1%  |
| Lights                  | -         | 12 0     | 68   | -    | 29      | 3754  | 0  | 3783 | -    | 0                   | -      | 2727     | 42 0     | 2769 | -     | 6620  |
| % Lights                | -         | 100% 0%  |      | -    | 87.9%   |       |    |      | -    | -                   | -      |          | 93.3% 0% |      | -     | 95.1% |
| Single-Unit Trucks      | -         | 0 0      | 4    | -    | 1       | 52    | 0  | 53   | -    | 0                   | -      | 63       | 1 0      | 64   | -     | 121   |
| % Single-Unit Trucks    |           | 0% 0%    |      | -    | 3.0%    | 1.3%  |    | 1.3% | -    | -                   | -      | 2.2%     | 2.2% 0%  | 2.2% | -     | 1.7%  |
| Articulated Trucks      | _         | 0 0      | 0    | -    | 0       |       | 0  | 5    | -    | 0                   | -      | 2        | 0 0      | 2    | -     | 7     |
| % Articulated Trucks    | 1         | 0% 0%    | 0%   | -    | 0%      |       |    | 0.1% | -    | -                   | -      | 0.1%     | 0% 0%    | 0.1% | -     | 0.1%  |
| Buses                   |           | 0 0      | 0    | -    | 3       |       | 0  | 56   | -    | 0                   | -      | 50       | 1 0      | 51   | -     | 107   |
| % Buses                 | _         | 0% 0%    | 0%   | -    | 9.1%    |       |    | 1.4% | -    | -                   | -      | 1.7%     | 2.2% 0%  | 1.7% | -     | 1.5%  |
| Bicycles on Road        | -         | 0 0      | 1    | -    | 0       | 17    |    | 17   | -    | 0                   | -      | 14       | 1 0      | 15   | -     | 33    |
| % Bicycles on Road      |           | 0% 0%    | 1.4% | -    | 0%      | 0.4%  |    | 0.4% | -    | -                   | -      | 0.5%     | 2.2% 0%  | 0.5% | -     | 0.5%  |
| Pedestrians             | _         |          | -    | 71   | -       | -     | -  | -    | 3    |                     | 22     | -        |          | -    | 4     |       |
| % Pedestrians           |           |          | -    | 100% |         | -     | -  | -    | 100% |                     | 91.7%  | -        |          | -    | 80.0% | -     |
| Bicycles on Crosswalk   | -         |          | -    | 0    |         | -     | -  | -    | 0    |                     | 2      | -        |          | -    | 1     |       |
| % Bicycles on Crosswalk | -         |          | -    | 0%   | -       | -     | -  | -    | 0%   | -                   | 8.3%   | -        |          | -    | 20.0% | -     |

| Leg       | Orillia St |  |   |   |     | Gorge Rd V | N |   |   |     | No access, sidewalk | Gorge Rd V |           |   |   |   |     |        |    |
|-----------|------------|--|---|---|-----|------------|---|---|---|-----|---------------------|------------|-----------|---|---|---|-----|--------|----|
| Direction | Southbound |  |   |   |     | Westbound  | l |   |   |     | Northbound          |            | Eastbound |   |   |   |     |        |    |
| Time      | R          |  | L | U | Арр | Ped*       | R | Т | U | Арр | Ped*                | Арр        | Ped*      | Т | L | U | Арр | Ped* I | nt |

\*Pedestrians and Bicycles on Crosswalk. L: Left, R: Right, T: Thru, U: U-Turn

[S] No access, sidewalk only